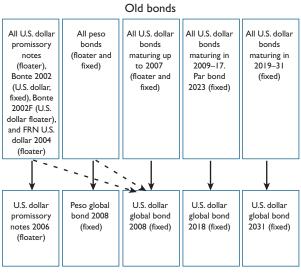

The 2001 mega-swap was exercised on a market basis through an auction. The Argentine government started the auction on May 24 and concluded it on June 1. The auction result was announced on June 3, and the bonds were swapped on June 19. The swap was aimed at reducing payment obligations, particularly during 2001-05, by interest capitalizations and duration extensions. The government offered five new bonds in exchange for 52 eligible bonds. Both the new bonds and old bonds had varied structures. The swap was designed strictly in accordance with the government's guidelines, as outlined in Figure A7.1. For example, long-term bonds were swapped with long-term bonds. Fixed-coupon bonds were in principle swapped with fixed bonds. U.S. dollar-denominated bonds were only allowed to be swapped with U.S. dollar-denominated bonds. By this structure, the swap increased the amount of fixed-coupon bonds, dollar-denominated bonds, and long-term bonds.

#### Figure A7.1. Exchange Options

New bonds

Sources: IMF documents; and Argentina, Ministry of Economy and Production.

<sup>&</sup>lt;sup>1</sup>"Argentina—An Assessment of the Debt Exchange Operation," SM/01/204, July 2001.