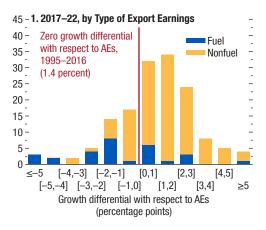

Figure 1.3.5. Distribution of EMDE per Capita Real GDP Growth Differentials with Respect to Advanced Economies, by Type of Export Earnings and Region

(Number of countries)

Source: IMF staff estimates.

Note: The figure depicts the number of countries with growth rates (in deviation from the advanced economy growth rate over the same period) in the intervals shown in the x-axis. AEs = advanced economies; CIS = Commonwealth of Independent States; EMDE = emerging market and developing economy; LAC = Latin America and the Caribbean; MENAP = Middle East, North Africa, and Pakistan; SSA = sub-Saharan Africa.