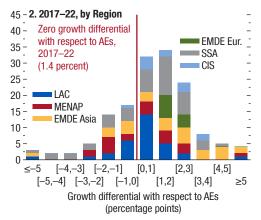

Figure 1.3.5. Distribution of EMDE per Capita Real GDP Growth Differentials with Respect to Advanced Economies, by Type of Export Earnings and Region

(Number of countries)

Source: IMF staff estimates.

Note: The figure depicts the number of countries with growth rates (in deviation from the advanced economy growth rate over the same period) in the intervals shown in the x-axis. AEs = advanced economies; CIS = Commonwealth of Independent States; EMDE = emerging market and developing economy; LAC = Latin America and the Caribbean; MENAP = Middle East, North Africa, and Pakistan; SSA = sub-Saharan Africa.