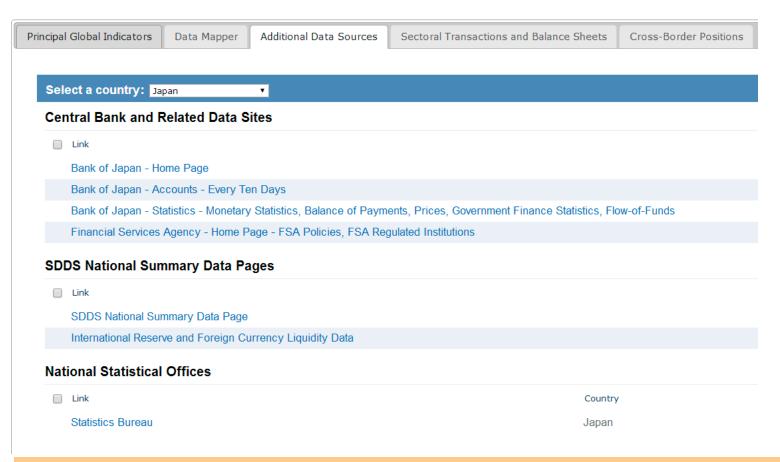

(5 Of 7)

Links to additional data sources (such as links to a country's Central Bank page, SDDS National Summary Data Page, and the websites of national statistical offices).

(6 of 7)

 SNA sectoral account reports provide sectoral breakdown of data on financial and nonfinancial transactions and balance sheets.