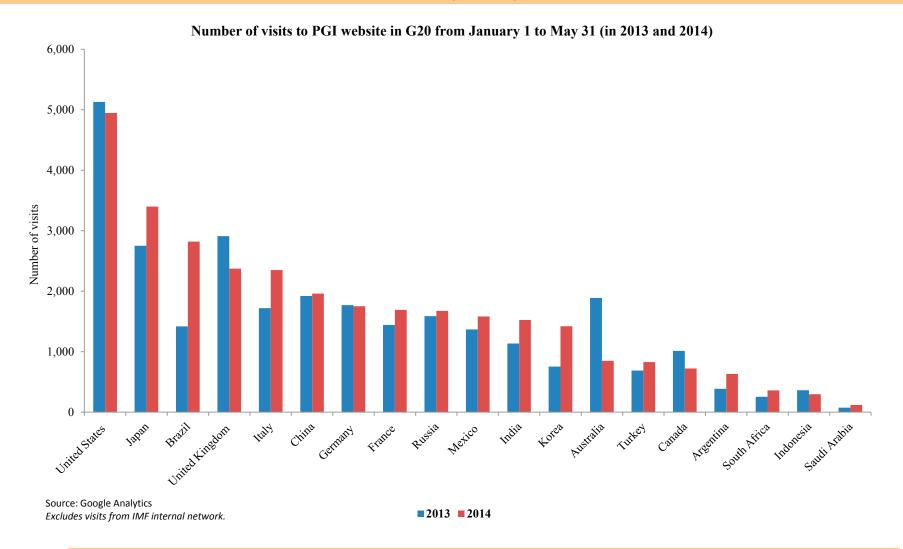

## Usage of the PGI

(3 of 4)

From January 1 – May 31, 2014

- The PGI website had about 50,000 visits from over 180 countries; an increase of more than 13 percent compared with the same period in previous year.
- The number of G-20 visits increased by about 10 percent.
- Countries with the largest number of visitors are the United States (4,946), Japan (3,398), Brazil (2,821), the UK (2,373), and Italy (2,349).