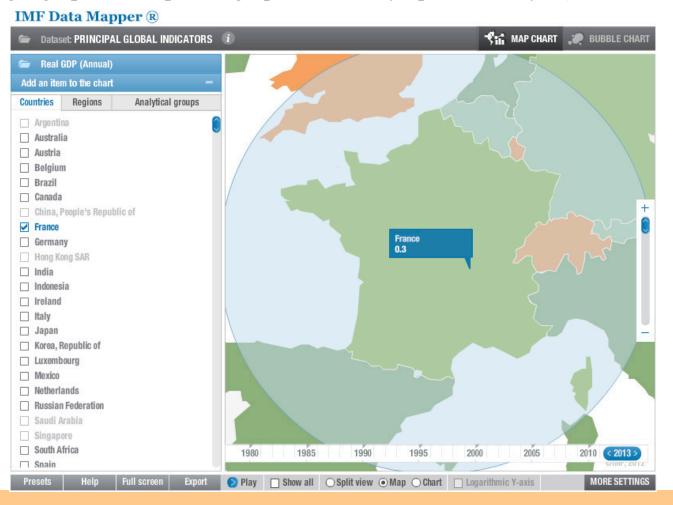

## Main Features of the PGI

(2 of 2)

- The Data Mapper tool is available to enhance data analysis through visualization (using geographical maps and graphs).
- The PGI presents data in comparable units of measure.
- The PGI data may be retrieved in Excel, Word, or PDF formats.

(3 of 7)

• The Data Mapper tool is available to enhance data analysis through visualization (using geographical maps and graphs—country-specific analysis).

(4 0f 7)

■ The Data Mapper tool is available to enhance data analysis through visualization (using geographical maps and graphs—cross-country analysis).