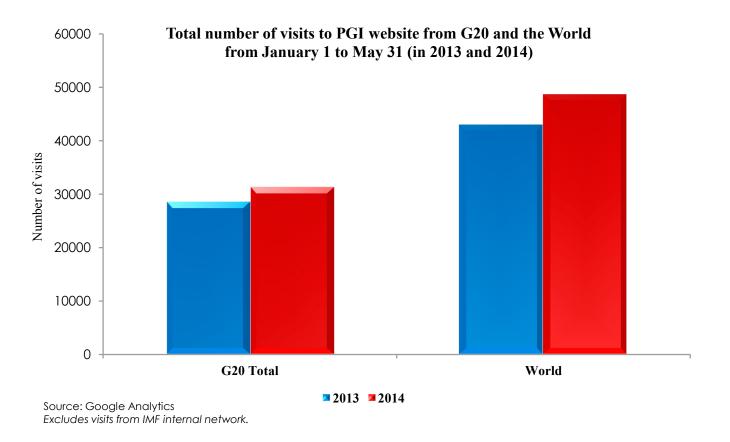

## Usage of the PGI

(3 of 4)

From January 1 – May 31, 2014

- The PGI website had about 50,000 visits from over 180 countries; an increase of more than 13 percent compared with the same period in previous year.
- The number of G-20 visits increased by about 10 percent.
- Countries with the largest number of visitors are the United States (4,946), Japan (3,398), Brazil (2,821), the UK (2,373), and Italy (2,349).