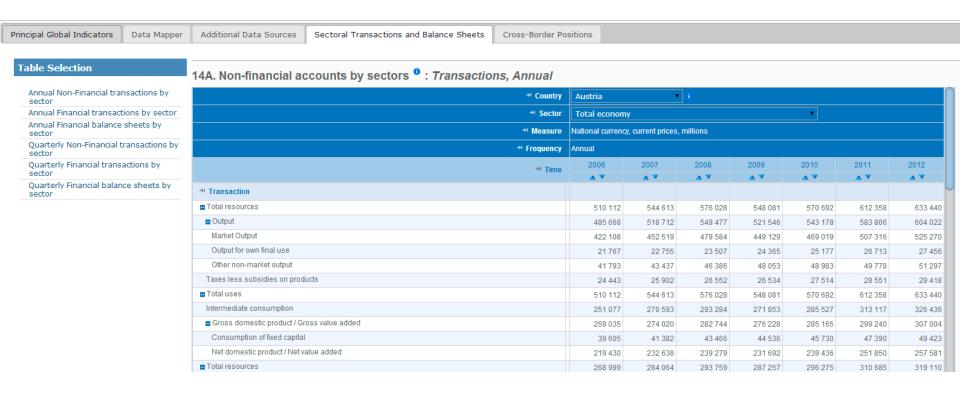

(5 Of 7)

Links to additional data sources (such as links to a country's Central Bank page, SDDS National Summary Data Page, and the websites of national statistical offices).

(6 of 7)

 SNA sectoral account reports provide sectoral breakdown of data on financial and nonfinancial transactions and balance sheets.