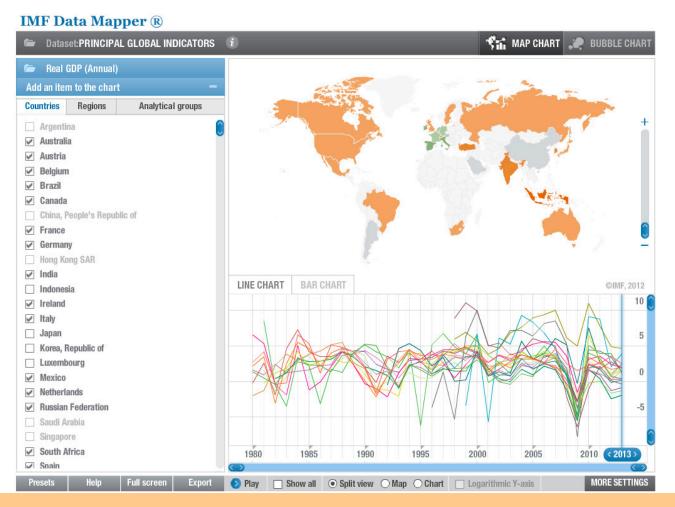

## Main Features of the PGI

(2 of 2)

- The Data Mapper tool is available to enhance data analysis through visualization (using geographical maps and graphs).
- The PGI presents data in comparable units of measure.
- The PGI data may be retrieved in Excel, Word, or PDF formats.

(3 of 7)

• The Data Mapper tool is available to enhance data analysis through visualization (using geographical maps and graphs—country-specific analysis).

(4 0f 7)

■ The Data Mapper tool is available to enhance data analysis through visualization (using geographical maps and graphs—cross-country analysis).