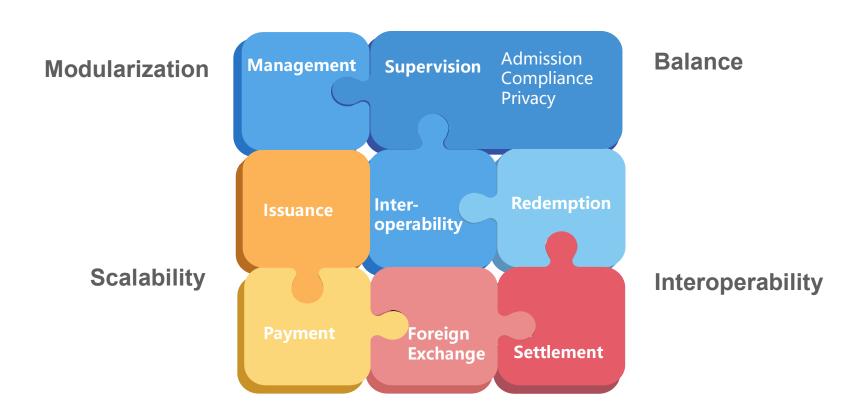

d Management

#### **Traditional Model E-CNY Smart Contract Model** E-CNY wallet User account Payment to Payment to buy card buy card Merchant Sub-wallet with **Escrow account** smart contract Instructions Payment to buy Payment to buy goods/services goods/services Merchant account Merchant wallet



#### E-CNY Smart Contract: Fiscal Stimulus









- Government provides subsidies to the targets
- Unused portion will be returned after pre-decided deadline
- Can be used in specified industries, businesses or commodities
- Can not be transferred, deposited into bank accounts or used for financial investment





**Wallet with Smart Contract** 



# Minimized Impact



Note: Data as of Dec 2021



# Principles for e-CNY Cross-border Usage









# Lego Bricks Approach in mBridge Project





# **Thank You**