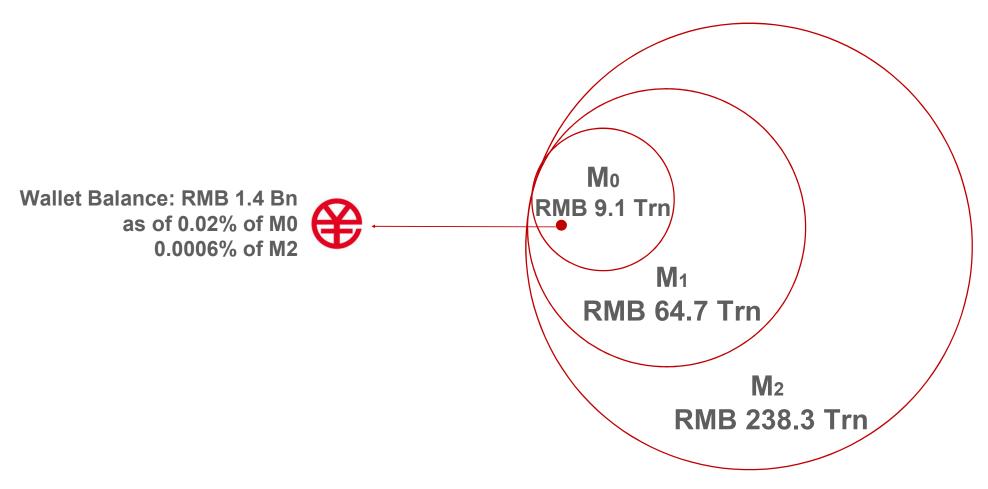

w in Beijing Winter Olympics



# New payment wallets and innovative payment method



#### E-CNY Smart Contract: Prepaid Fund Management

#### **Traditional Model E-CNY Smart Contract Model** E-CNY wallet User account Payment to Payment to buy card buy card Merchant Sub-wallet with **Escrow account** smart contract Instructions Payment to buy Payment to buy goods/services goods/services Merchant account Merchant wallet



#### E-CNY Smart Contract: Fiscal Stimulus









- Government provides subsidies to the targets
- Unused portion will be returned after pre-decided deadline
- Can be used in specified industries, businesses or commodities
- Can not be transferred, deposited into bank accounts or used for financial investment





**Wallet with Smart Contract** 



# Minimized Impact



Note: Data as of Dec 2021



# Principles for e-CNY Cross-border Usage









# Lego Bricks Approach in mBridge Project





# **Thank You**