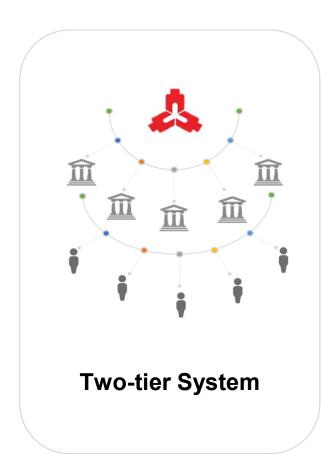

To improve the efficiency of the central bank payment system

To provide a backup or redundancy for the retail payment system

To enhance financial inclusion