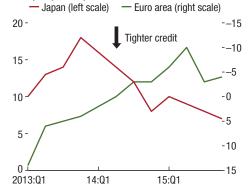

# ... even as Japanese banks tightened credit standards.

#### 4. Central Bank Credit Standards Surveys (Net percent)

Sources: Bank of Japan; European Central Bank; and Haver Analytics.