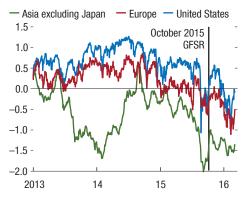

# The U.S. financial conditions index progressively tightened since mid-2014.

Sources: Federal Reserve; and Haver Analytics.

Financial conditions in Europe and Asia have also tightened ...

### **3. Financial Conditions Indices**

Sources: Bank of America Merrill Lynch; Bloomberg, L.P.; Haver Analytics; and IMF staff calculations.