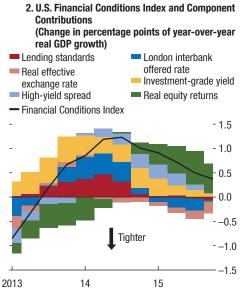

# The U.S. financial conditions index progressively tightened since mid-2014.

Sources: Federal Reserve; and Haver Analytics.

Financial conditions in Europe and Asia have also tightened ...

### **3. Financial Conditions Indices**

Sources: Bank of America Merrill Lynch; Bloomberg, L.P.; Haver Analytics; and IMF staff calculations.