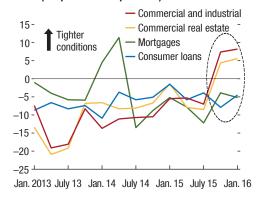

### Figure 1.1.1. Financial Conditions

Lending standards have been tightening across the board since mid-2015.

#### 1. Senior Loan Officer Opinion Survey: Tightening Bank Lending Standards (Net percent of respondents)