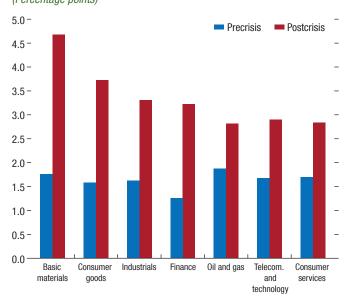

Figure 2.11. Chinese Industrial Sector: Equity Market Spillovers to Advanced Economy Sectors (Percentage points)

Source: IMF staff calculations.

Note: The figure depicts the annual average precrisis and postcrisis outward equity market return spillovers from the Chinese industrial sector to sectors across all advanced economies. Spillovers measure the fraction of the 12-day-ahead forecast error variance of sector-level equity returns across advanced economies that is attributable to innovations in the equity return in the Chinese industrial sector. Telecom. = telecommunications.